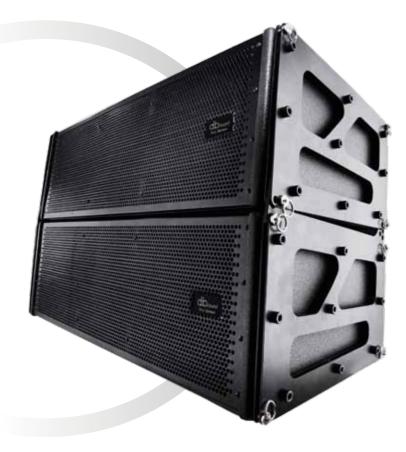

#### Features:

- Full Range 3 Way System
- Superior Sound Quality
- Powered by world class Beyma Loudspeakers
- Riggings made of High Quality F1 Grade Steel
- Very Compact Powerful Subwoofer
- Extreme Linear Response
- Low Harmonic Distortion
- Very High SPL LA10-3V: 130 dB, SUB218: 141 dB

#### **Specifications:**

| Specifications:      |                                                    |                                                 |
|----------------------|----------------------------------------------------|-------------------------------------------------|
|                      | LA10 3V                                            | SUB 218                                         |
| Enclosure type       | 3 Way Line Array Module                            | Sub Bass Module                                 |
| Power (AES)          | 1000W                                              | 2400W                                           |
| Program Power (AES)  | 2000W                                              | 4000W                                           |
| Rated Impedance      | 8 Ohms                                             | 4 Ohms                                          |
| Sensitivity          | 97 dB 1W@1m                                        | 99 dB 1W@1m                                     |
| Frequency Response   | 80 Hz to 16 Khz                                    | 40 - 200 Hz                                     |
| Max. SPL Continuous  | 124 dB                                             | 135 dB                                          |
| Max. SPL Peak        | 130 dB                                             | 141 dB                                          |
| Components           | Powered by Beyma Loud Speakers                     |                                                 |
|                      | 1 x LF: 10" 3 Inch Voice Coil                      | 2 x LF: 18" 4 Inch Voice Coil                   |
|                      | 1 x MF: 10" 3 Inch Voice Coil                      | in a vented design bin                          |
|                      | 2 x HF: 0.8" Throat 1.75 Inch Voice Coil           |                                                 |
|                      | Connected to a waveguide                           |                                                 |
| Angles Between Boxes | $0^{\circ}$ to $6^{\circ}$                         | N/A                                             |
| Coverage             | Horizontal: 90 Degrees                             | N/A                                             |
|                      | Vertical: Depending on the n° of boxes             | N/A                                             |
| Connectors (In/Out)  | 2 x Neutrik Speakon®                               | 2 x Neutrik Speakon®                            |
| Enclosure Finish     | 15mm Baltic Birch Plywood, Black<br>Textured Paint | 18mm Baltic Birch Plywood, Black Textured Paint |
| Grille Finish        | Punched Steel Grille, Black Painted                | Punched Steel Grille, Black Painted             |
| WxHxD                | 290x940x430 mm                                     | 540 x 940 x 720 mm                              |
| Weight               | 46.5 Kgs                                           | 72 kgs                                          |