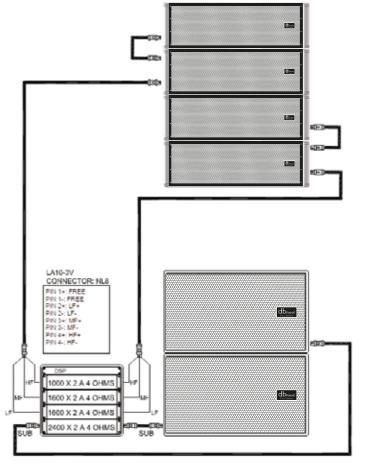

tating to them a Line Array system proposal to be able to make sound Equipments with the excellent sound and reliability of the Beyma components and fulfilling all the requirements of these type of systems.

#### Features:

- Full Range 3 Way System
- Superior Sound Quality
- Powered by world class Beyma Loudspeakers
- Riggings made of High Quality F1 Grade Steel
- Very Compact Powerful Subwoofer
- Extreme Linear Response
- Low Harmonic Distortion
- Very High SPL LA10-3V: 130 dB, SUB218: 141 dB

# **Applications:**

- Vocal Sound Reinforcement
- Arenas
- Auditoriums
- Worship Areas
- Theatres

### Advantages:

- Minimum loses of sound pressure in long distances
- Gives all the sound pressure on the audition plane you want
- System free of cancellations



# **Recommended Configuration:**





**Optional Accessories** 



#### **Specifications:**

| Specifications:      |                                                    |                                                 |
|----------------------|----------------------------------------------------|-------------------------------------------------|
|                      | LA10 3V                                            | SUB 218                                         |
| Enclosure type       | 3 Way Line Array Module                            | Sub Bass Module                                 |
| Power (AES)          | 1000W                                              | 2400W                                           |
| Program Power (AES)  | 2000W                                              | 4000W