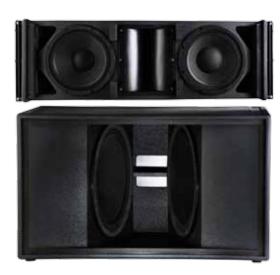

#### Features:

- Full Range 3 Way System
- Superior Sound Quality
- Powered by world class Beyma Loudspeakers
- Riggings made of High Quality F1 Grade Steel
- Very Compact Powerful Subwoofer
- Extreme Linear Response
- Low Harmonic Distortion
- Very High SPL LA10-3V: 130 dB, SUB218: 141 dB

#### **Specifications:**

| Specifications:      |                                                    |                                                 |
|----------------------|----------------------------------------------------|-------------------------------------------------|
|                      | LA10 3V                                            | SUB 218                                         |
| Enclosure type       | 3 Way Line Array Module                            | Sub Bass Module                                 |
| Power (AES)          | 1000W                                              | 2400W                                           |
| Program Power (AES)  | 2000W                                              | 4000W                                           |
| Rated Impedance      | 8 Ohms                                             | 4 Ohms                                          |
| Sensitivity          | 97 dB 1W@1m                                        | 99 dB 1W@1m                                     |
| Frequency Response   | 80 Hz to 16 Khz                                    | 40 - 200 Hz                                     |
| Max. SPL Continuous  | 124 dB                                             | 135 dB                                          |
| Max. SPL Peak        | 130 dB                                             | 141 dB                                          |
| Components           | Powered by Beyma Loud Speakers                     |                                                 |
|                      | 1 x LF: 10" 3 Inch Voice Coil                      | 2 x LF: 18" 4 Inch Voice Coil                   |
|                      | 1 x MF: 10" 3 Inch Voice Coil                      | in a vented design bin                          |
|                      | 2 x HF: 0.8" Throat 1.75 Inch Voice Coil           |                                                 |
|                      | Connected to a waveguide                           |                                                 |
| Angles Between Boxes | $0^{\circ}$ to $6^{\circ}$                         | N/A                                             |
| Coverage             | Horizontal: 90 Degrees                             | N/A                                             |
|                      | Vertical: Depending on the n° of boxes             | N/A                                             |
| Connectors (In/Out)  | 2 x Neutrik Speakon®                               | 2 x Neutrik Speakon®                            |
| Enclosure Finish     | 15mm Baltic Birch Plywood, Black<br>Textured Paint | 18mm Baltic Birch Plywood, Black Textured Paint |
| Grille Finish        | Punched Steel Grille, Black Painted                | Punched Steel Grille, Black Painted             |
| WxHxD                | 290x940x430 mm                                     | 540 x 940 x 720 mm                              |
| Weight               | 46.5 Kgs                                           | 72 kgs                                          |