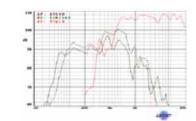

## **Enclosure Response:**

#### Features:

- Full Range 3 Way System
- Superior Sound Quality
- Powered by world class Beyma Loudspeakers
- Riggings made of High Quality F1 Grade Steel
- Very Compact Powerful Subwoofer
- Extreme Linear Response
- Low Harmonic Distortion
- Very High SPL LA10-3V: 130 dB, SUB218: 141 dB