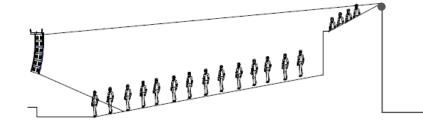

### Advantages:

- Minimum loses of sound pressure in long distances
- Gives all the sound pressure on the audition plane you want
- System free of cancellations