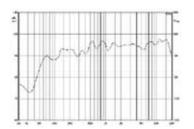

## **Enclosure Response:**

#### Features:

- Full Range 3 Way System
- Superior Sound Quality
- Powered by world class Beyma Loudspeakers
- Riggings made of High Quality F1 Grade Steel
- Very Compact Powerful Subwoofer
- Extreme Linear Response
- Low Harmonic Distortion
- Very High SPL LA10-3V: 130 dB, SUB218: 141 dB