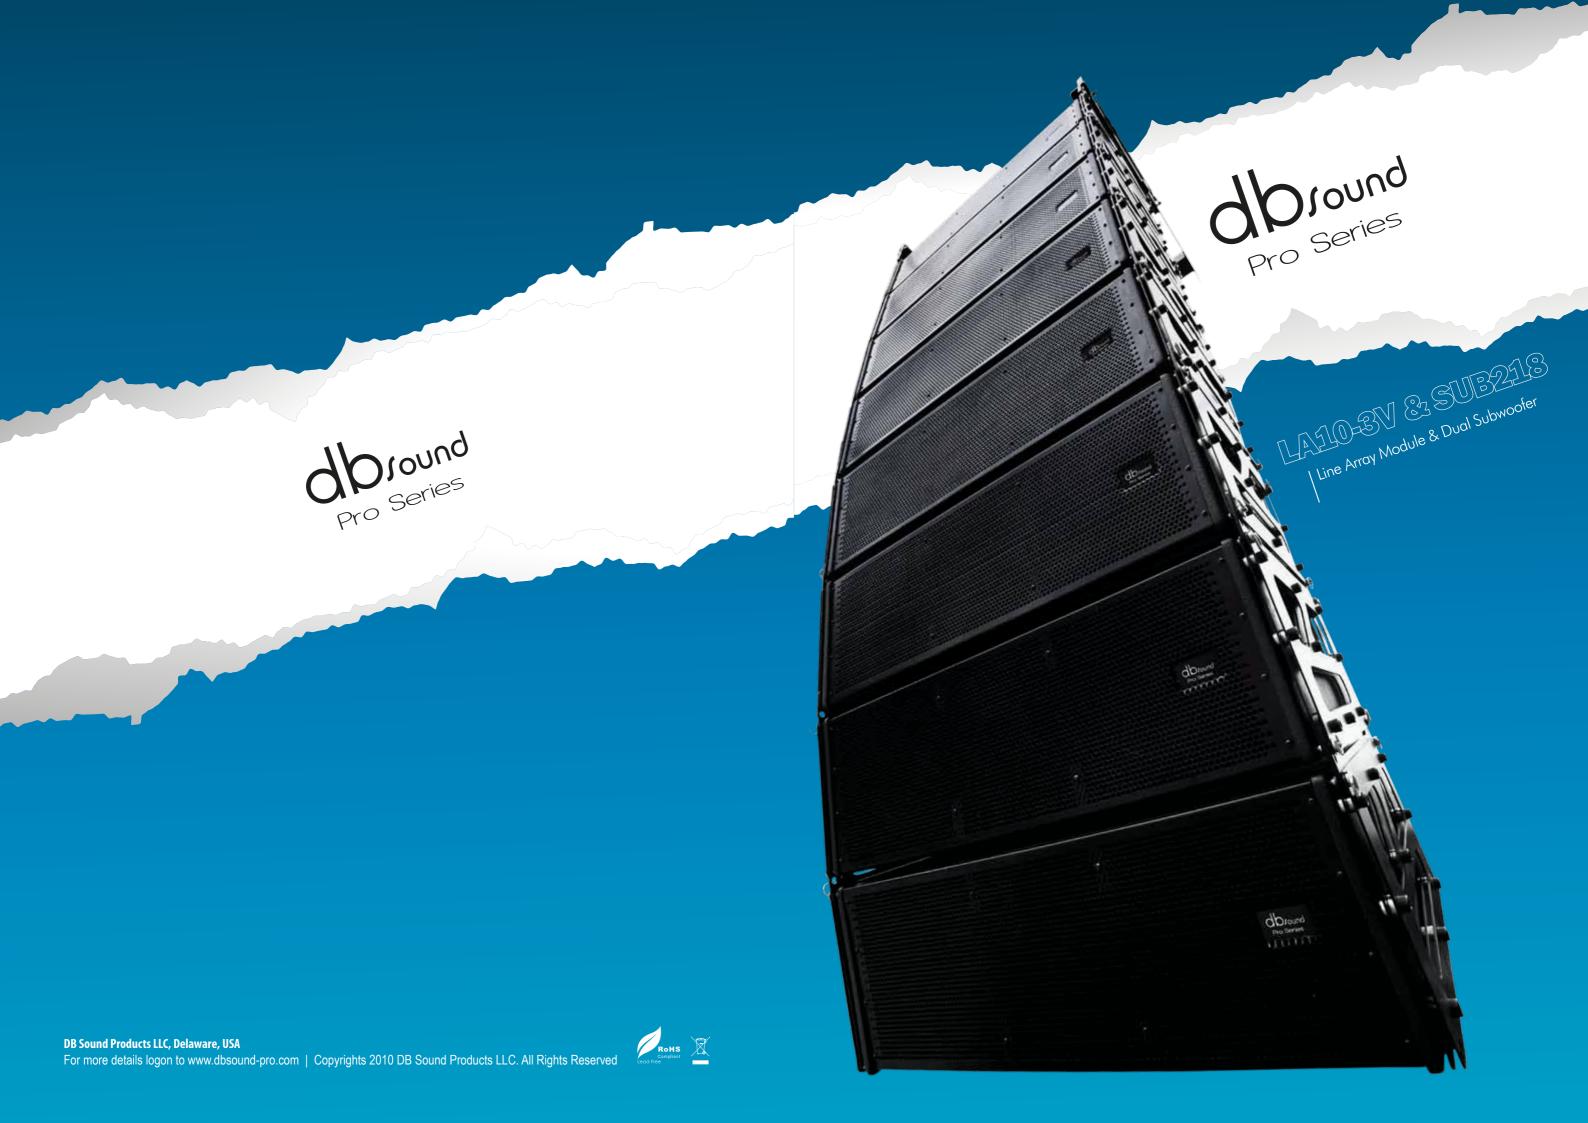

# db/ound Pro Series

#### Features:

- Full Range 3 Way System
- Superior Sound Quality
- Powered by world class Beyma Loudspeakers
- Riggings made of High Quality F1 Grade Steel
- Very Compact Powerful Subwoofer
- Extreme Linear Response
- Low Harmonic Distortion
- Very High SPL LA10-3V: 130 dB, SUB218: 141 dB