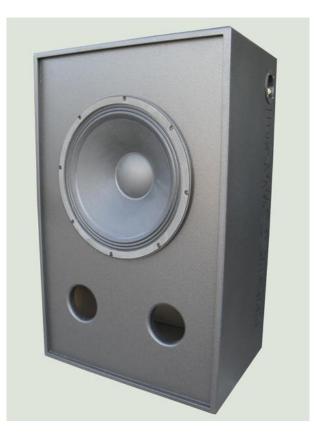

## Subwoofer systems

| BASS:                  | 1 x 18" loudspeaker LW 954-LF                                                    |
|------------------------|----------------------------------------------------------------------------------|
| TREBLE:                |                                                                                  |
| HORN:                  |                                                                                  |
| POWER:                 | 800W AES/1600W Prg. Nominal impedance 8 ohm.                                     |
| SENSITIVITY:           | Sens 100dB/1W/1m. Half space<br>SPL 129,0dB<br>SPL 132,0dB with musical criteria |
| FREQUENCY<br>RESPONSE: | 25Hz1.200Hz. Fb 34,9 Hz.                                                         |
| SIZE:                  | 101 x 66 x 47 cm.                                                                |
| WEIGHT:                | 46 Kg.                                                                           |

The classic highest quality system of the golden age of cinema business. THX Approved. 1x18" subwoofer system. This enclosure has many internal reinforces and vented gaps of 1,5 m. length with some parts in 30 mm. wood. This gives the best bass response you can imagine. The system is delivered assembled in one cartoon to save installations labor costs.