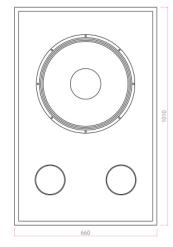

## Subwoofer systems

| BASS:                  | 1 x 18" loudspeaker LW 954-LF                                                    |
|------------------------|----------------------------------------------------------------------------------|
| TREBLE:                |                                                                                  |
| HORN:                  |                                                                                  |
| POWER:                 | 800W AES/1600W Prg. Nominal impedance 8 ohm.                                     |
| SENSITIVITY:           | Sens 100dB/1W/1m. Half space<br>SPL 129,0dB<br>SPL 132,0dB with musical criteria |
| FREQUENCY<br>RESPONSE: | 25Hz1.200Hz. Fb 34,9 Hz.                                                         |
| SIZE:                  | 101 x 66 x 47 cm.                                                                |
| WEIGHT:                | 46 Kg.                                                                           |