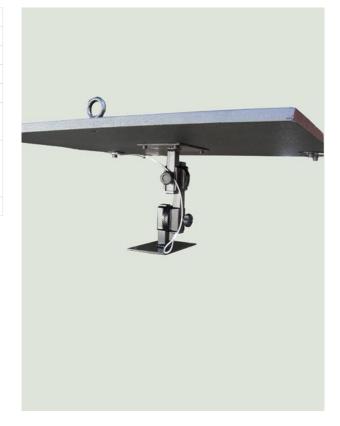

For a friendly TOP surround installation, we are offering this polyester board which can be linked to our LW 7713 Totalmount Support. The board replaces the acoustic piece of the ceiling structure and it's delivered with customized sizes for an easy replacement.

For security, the board is fitted with 3 hanging rings on the upper side to support secure mounting and a steel wire at the lower side.