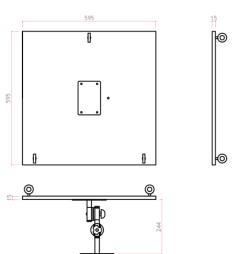

## LW 7715 Top Support

| BASS:        |                                           |
|--------------|-------------------------------------------|
| TREBLE:      |                                           |
| HORN:        |                                           |
| POWER:       |                                           |
| SENSITIVITY: |                                           |
| FREQUENCY    |                                           |
| RESPONSE:    |                                           |
| SIZE:        | Standard 60 x 60 cm.                      |
|              | This sizes can be customized. 25 (between |
|              | speaker and top) x 18 x 12 cm.            |
| WEIGHT:      | 1,55 Kg.                                  |

For a friendly TOP surround installation, we are offering this polyester board which can be linked to our LW 7713 Totalmount Support. The board replaces the acoustic piece of the ceiling structure and it's delivered with customized sizes for an easy replacement.

For security, the board is fitted with 3 hanging rings on the upper side to support secure mounting and a steel wire at the lower side.