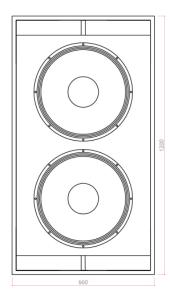

## Subwoofer systems

| BASS:                  | 2 x 18" loudspeaker LW6115LF-4"                                                      |
|------------------------|--------------------------------------------------------------------------------------|
| TREBLE:                |                                                                                      |
| HORN:                  |                                                                                      |
| POWER:                 | 1500W AES/3000W Prg. Nominal Impedance 4 ohm.                                        |
| SENSITIVITY:           | Sens 102dB/1W/1m. Half space<br>SPL 133,8dB.<br>SPL 136,8dB with music criteria 1 m. |
| FREQUENCY<br>RESPONSE: | (-10 dB) 24 Hz.                                                                      |
| SIZE:                  | 120 x 66 x 60,3 cm.                                                                  |
| WEIGHT:                | 85 Kg.                                                                               |