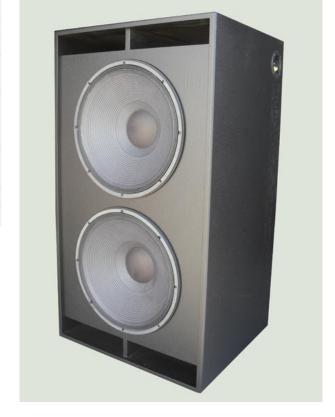

With the digital cinema in mind, we introduce this superb subwoofer system with two 18" loudspeakers, evolution of our well know LW 6015, to be used in any kind of installation of the highest quality.

Because of its great power, this system can be used in any size screens and any quality requirements. All our double subwoofers are connected in parallel for a 4 ohm. operation. This new LW 6115 has a deeper response, near of the Hi-Fi response!