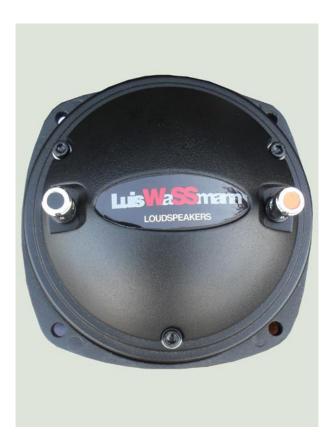

## LW 6019

## Subwoofer systems

| BASS:        | LW 6019 unit                                      |
|--------------|---------------------------------------------------|
| TREBLE:      |                                                   |
| HORN:        |                                                   |
| POWER:       | 50W AES/100W mÃ <sub>i</sub> x. Impedance 16 ohm. |
| SENSITIVITY: |                                                   |
| FREQUENCY    | 20-100 Hz. Cut to 120 Hz.                         |
| RESPONSE:    |                                                   |
| SIZE:        | 156 x 156 mm.                                     |
| WEIGHT:      | 1,55 Kg.                                          |
|              |                                                   |

This "very special" subwoofer is designed to fit into the cinema seats. One unit for each seat, or some of them, produces a vibration that enhances the feeling from the subwoofer channel.

Connected to the subwoofer output of the Cinema Processor, it only needs a preamplifier and amplifiers depending of the number of units. The serial/parallel connection must be made carefully.