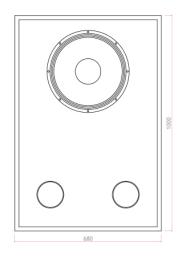

## Subwoofer systems

| BASS:                  | 1 x 15" loudspeaker LW6001LF-3"                                                 |
|------------------------|---------------------------------------------------------------------------------|
| TREBLE:                |                                                                                 |
| HORN:                  |                                                                                 |
| POWER:                 | 400W AES/800W Prg. Nominal impedance 8 ohm.                                     |
| SENSITIVITY:           | Sens 98dB/1W/1m. Half space<br>SPL 124dB.<br>SPL 127dB with music criteria 1 m. |
| FREQUENCY<br>RESPONSE: | (-10dB) from 30Hz                                                               |
| SIZE:                  | 100 x 68 x 27 cm.                                                               |
| WEIGHT:                | 33 Kg.                                                                          |