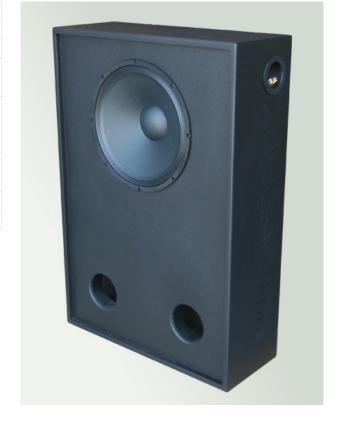

Subwoofer system with one 15" loudspeaker, to be used together with our 1000 Series screen systems. Smaller budgets will find it the perfect fit.

The system is delivered assembled in one cartoon to save labour costs.