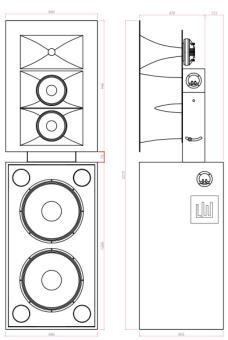

## Screen systems

| BASS:        | 2 x 18" loudspeaker LW6007LF                   |
|--------------|------------------------------------------------|
| TREBLE:      | Midrange 2 x 10" LW5005MF + high frequency     |
|              | 1,75" driver LW5205HFM                         |
| HORN:        | 70° x 40° for mid-high LW 5001 HFD-MFD         |
|              | with pan/tilt adjustment                       |
| POWER:       | 80+400+1000W AES/140+800+2000W Prg.            |
|              | Nominal impedance 8+4+4 ohm. for Tri.          |
|              | 4+4 ohm for Bi.                                |
| SENSITIVITY: | LF unit:                                       |
|              | Sens. 101dB/1W/1m. Half space.                 |
|              | SPL 131dB                                      |
|              | MF/HF unit:                                    |
|              | Sens. 112dB/1W/1m. Half space.                 |
|              | SPL 138,7dB                                    |
| FREQUENCY    | (-10dB) 32 Hz. 22.000 Hz. Use 200/300Hz. and   |
| RESPONSE:    | 1,7/2,0 KHz. crossover for TRI. Use 200/300Hz. |
|              | crossover for BI                               |
| SIZE:        | 221,5 x 66 x 60,3 cm.                          |
| WEIGHT:      | 137 Kg.                                        |
|              |                                                |