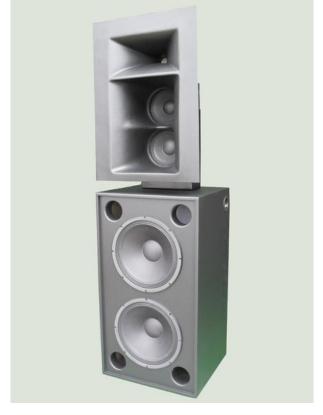

With the digital cinema in mind, we introduce this high quality 3 way system, for bi-amp or tri-amp. 2x18" bass loudspeakers + 2x10" midrange loudspeakers + 1,75" pm4 driver. With a big aiming device for the mid-high unit. Evolution of our best seller 5105, the LW 5205 improves the treble response with a new driver to achieve a crystal clear response.

This state-of-the-art unit, manufactured with our best components, is one of our best achievements to deliver the highest quality for the best and biggest flagship cinemas. All of the five transducers are in phase. To save labour costs, it is delivered pre assembled in two cartons.