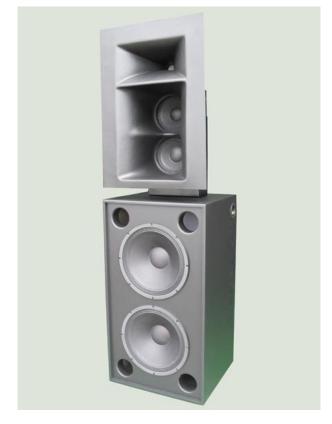

With the digital cinema in mind, we introduce our STATE-OF-THE-ART very high quality 4 way system for tri-amp, with built in network for mid-high/high. 2x18" bass loudspeakers + 2x10" midrange loudspeakers + the new coaxial driver 1x3,5" mid-high + 1,75" high driver. Evolution of our superb 5009, the LW 5109 improves the bass response with a new enclosure.

With a big aiming device for the midrange, mid-high and high unit. The coaxial driver gives uniform high frequency without cancellations for a perfect vocal intelligibility. This state-of-the-art unit, manufactured with our best components, is one of our best achievements to deliver the highest quality for the best and biggest flagship cinemas. All of the six transducers are in phase. To save labour costs, it is delivered pre assembled in two cartons.