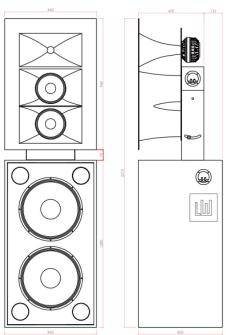

## Screen systems

| BASS:        | 2 x 18" bass loudspeakers LW 6007LF        |
|--------------|--------------------------------------------|
|              | 2 x 10" midrange loudspeakers LW5009MF     |
| TREBLE:      | COAXIAL driver 1 x 1,75" highrange + 3,5"  |
|              | midrange with internal 6,3Kz crossover     |
| HORN:        | 70° x 40° mid/mid-high/high LW5009HFD      |
|              | with pan/tilt adjustment                   |
| POWER:       | 80+150+400+1000W AES. Nominal impedance    |
|              | 8+8+4+4 ohm.                               |
| SENSITIVITY: | LF unit:                                   |
|              | Sens 101dB/1W/1m. Half space               |
|              | SPL 131dB.                                 |
|              | MF/HF unit:                                |
|              | Sens 112,5dB/1W/1m. Free field             |
|              | SPL 140,5dB.                               |
| FREQUENCY    | (-10dB) 31,71 Hz22.000 Hz. Use 400 Hz. and |
| RESPONSE:    | 2000 Hz. crossover for tri-amp. 300 Hz for |
|              | bi-amp.                                    |
| SIZE:        | 221,5 x 66 x 60,3 cm.                      |
| WEIGHT:      | 137 Kg.                                    |
|              |                                            |